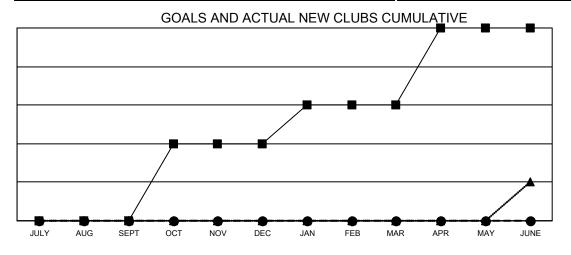

## **GMT MONTHLY MEMBERSHIP PROGRESS REPORT**

Multiple District 6

Results as of: 11/30/2024

LOCATION: COLORADO

| GMT: OPEN     |               |             |               | _                     |                         |                         | GMT CA 1                                           |  |  |
|---------------|---------------|-------------|---------------|-----------------------|-------------------------|-------------------------|----------------------------------------------------|--|--|
| Clubs         |               |             |               | Members               |                         |                         |                                                    |  |  |
|               | RESULTS FOR   | R 2024-2025 |               | RESULTS FOR 2024-2025 |                         |                         |                                                    |  |  |
| QUARTER       | NEW CLUB GOAL | NEW CLUBS   | DROPPED CLUBS | QUARTER MEM           | IBER GROWTH NET<br>GOAL | MEMBER GROWTH<br>ACTUAL | DROPPED<br>MEMBERS ACTUAL<br>(including transfers) |  |  |
| JULY/AUG/SEPT | 0             | 0           | 0             | JULY/AUG/SEPT         | 40                      | 50                      | 60                                                 |  |  |
| OCT/NOV/DEC   | 2             | 0           | 1             | OCT/NOV/DEC           | 55                      | 53                      | 57                                                 |  |  |
| JAN/FEB/MAR   | 1             | 0           | 0             | JAN/FEB/MAR           | 10                      | 0                       | 0                                                  |  |  |
| APR/MAY/JUNE  | 2             | 0           | 0             | APR/MAY/JUNE          | 10                      | 0                       | 0                                                  |  |  |

- - CURRENT YEAR GOALS FOR NEW CLUBS
- ● CURRENT YEAR ACTUAL NEW CLUBS
- ▲ LAST YEAR ACTUAL NEW CLUBS