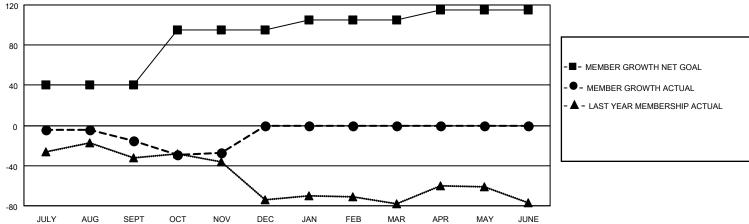

## **GMT MONTHLY MEMBERSHIP PROGRESS REPORT**

Multiple District 6

Results as of: 11/30/2024

LOCATION: COLORADO

| GMT: OPEN     |               |             |               | _                     |                         |                         | GMT CA 1                                           |  |  |
|---------------|---------------|-------------|---------------|-----------------------|-------------------------|-------------------------|----------------------------------------------------|--|--|
| Clubs         |               |             |               | Members               |                         |                         |                                                    |  |  |
|               | RESULTS FOR   | R 2024-2025 |               | RESULTS FOR 2024-2025 |                         |                         |                                                    |  |  |
| QUARTER       | NEW CLUB GOAL | NEW CLUBS   | DROPPED CLUBS | QUARTER MEM           | IBER GROWTH NET<br>GOAL | MEMBER GROWTH<br>ACTUAL | DROPPED<br>MEMBERS ACTUAL<br>(including transfers) |  |  |
| JULY/AUG/SEPT | 0             | 0           | 0             | JULY/AUG/SEPT         | 40                      | 50                      | 60                                                 |  |  |
| OCT/NOV/DEC   | 2             | 0           | 1             | OCT/NOV/DEC           | 55                      | 53                      | 57                                                 |  |  |
| JAN/FEB/MAR   | 1             | 0           | 0             | JAN/FEB/MAR           | 10                      | 0                       | 0                                                  |  |  |
| APR/MAY/JUNE  | 2             | 0           | 0             | APR/MAY/JUNE          | 10                      | 0                       | 0                                                  |  |  |

## GOALS AND ACTUAL MEMBERS CUMULATIVE

| DROPPED CLUBS: 1          |     | 37 CLUBS OF 111 ADDED 1 OR MORE | GENDER DISTRIBUTION        |                |   |
|---------------------------|-----|---------------------------------|----------------------------|----------------|---|
|                           |     | NEW MEMBERS                     | MALE                       | 1,458 (58.84%) |   |
| DROPPED MEMBERS           |     |                                 | FEMALE                     | 1,020 (41.16%) |   |
| DECEASED                  | 16  | CLICK HERE FOR CUMULATIVE       | TOTAL FAMILY UNIT MEMBERS  |                | 0 |
| CLUB CANCELLED 6 OTHER 95 |     | MEMBERSHIP DATA                 | FAMILY MEMBERS PAYING HALF |                | 0 |
| TOTAL                     | 117 |                                 | DOLO                       |                |   |